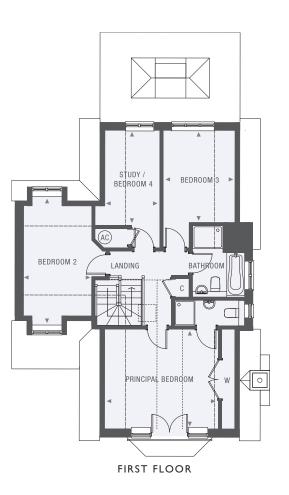

## THREE / FOUR BEDROOM DETACHED HOME OVER 2 LEVELS WITH SUN ROOM LANDSCAPED GARDEN, TERRACE AND PRIVATE DRIVEWAY PARKING.

GROSS INTERNAL AREA: 180.1 SQ M / 1,939 SQ FT

| Kitchen / Dining Area  | 5.9m x 4.6m                        | 19'4" x 15'1"   | Principal Bedroom | 4.8m x 3.8m                        | 15'9" x 12'6" |
|------------------------|------------------------------------|-----------------|-------------------|------------------------------------|---------------|
| Family Area / Sun Room | $4.8 \text{m} \times 3.2 \text{m}$ | 15'9" x 10'6"   | Bedroom 2         | $5.1 \text{m} \times 2.7 \text{m}$ | 16'9" x 8'10" |
| Play Room              | $3.0 \text{m} \times 2.8 \text{m}$ | 9'11" x 9'2"    | Bedroom 3         | $3.6m \times 2.9m$                 | 11'10" × 9'6" |
| Living Room            | $5.9 \text{m} \times 4.5 \text{m}$ | 19' 4" x 14' 9" | Study / Bedroom 4 | $3.8m \times 2.2m$                 | 12'6" x 7'3"  |