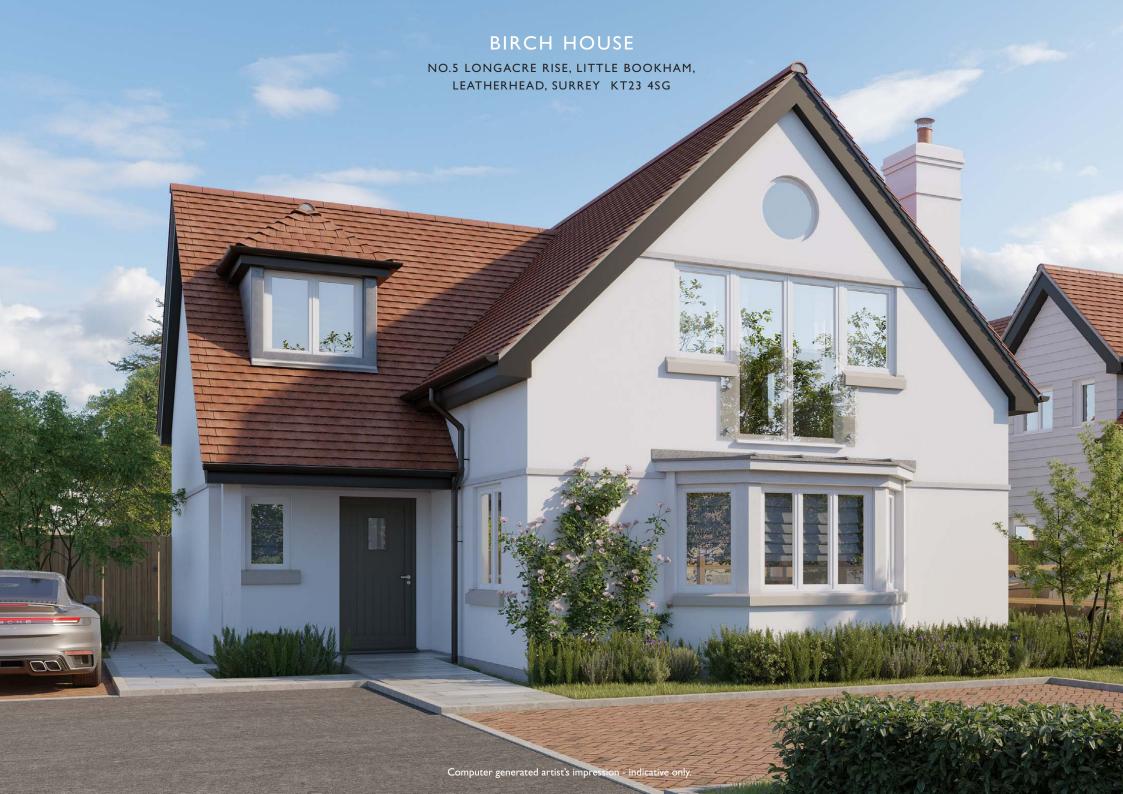

## **BIRCH HOUSE**

## NO.5 LONGACRE RISE, LITTLE BOOKHAM, LEATHERHEAD, SURREY KT23 4SG

## THREE / FOUR BEDROOM DETACHED HOME OVER 2 LEVELS WITH SUN ROOM LANDSCAPED GARDEN, TERRACE AND PRIVATE DRIVEWAY PARKING.

GROSS INTERNAL AREA: 180.1 SQ M / 1,939 SQ FT

| Kitchen / Dining Area  | 5.9m x 4.6m                        | 19'4" x 15'1"   | Principal Bedroom | 4.8m x 3.8m                        | 15'9" x 12'6" |
|------------------------|------------------------------------|-----------------|-------------------|------------------------------------|---------------|
| Family Area / Sun Room | $4.8 \text{m} \times 3.2 \text{m}$ | 15'9" x 10'6"   | Bedroom 2         | $5.1 \text{m} \times 2.7 \text{m}$ | 16'9" x 8'10" |
| Play Room              | $3.0 \text{m} \times 2.8 \text{m}$ | 9'11" x 9'2"    | Bedroom 3         | $3.6m \times 2.9m$                 | 11'10" × 9'6" |
| Living Room            | $5.9 \text{m} \times 4.5 \text{m}$ | 19' 4" x 14' 9" | Study / Bedroom 4 | $3.8m \times 2.2m$                 | 12'6" x 7'3"  |