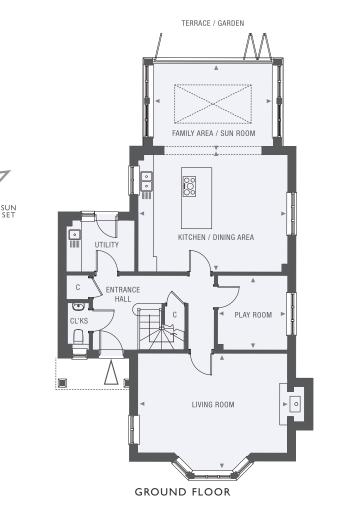

## THREE / FOUR BEDROOM DETACHED HOME OVER 2 LEVELS WITH SUN ROOM LANDSCAPED GARDEN, TERRACE AND PRIVATE DRIVEWAY PARKING.

GROSS INTERNAL AREA: 180.1 SQ M / 1,939 SQ FT

| Kitchen / Dining Area  | 5.9m x 4.6m                        | 19'4" x 15'1"   | Principal Bedroom | 4.8m x 3.8m                        | 15'9" x 12'6" |
|------------------------|------------------------------------|-----------------|-------------------|------------------------------------|---------------|
| Family Area / Sun Room | $4.8 \text{m} \times 3.2 \text{m}$ | 15'9" x 10'6"   | Bedroom 2         | $5.1 \text{m} \times 2.7 \text{m}$ | 16'9" x 8'10" |
| Play Room              | $3.0 \text{m} \times 2.8 \text{m}$ | 9'11" x 9'2"    | Bedroom 3         | $3.6m \times 2.9m$                 | 11'10" × 9'6" |
| Living Room            | $5.9 \text{m} \times 4.5 \text{m}$ | 19' 4" x 14' 9" | Study / Bedroom 4 | $3.8m \times 2.2m$                 | 12'6" x 7'3"  |