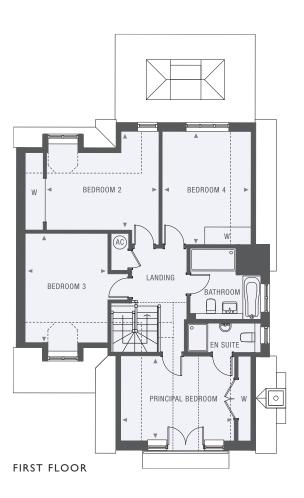

## FOUR BEDROOM DETACHED HOME OVER 2 LEVELS WITH SUN ROOM, LANDSCAPED GARDEN, TERRACE AND PRIVATE DRIVEWAY PARKING.

GROSS INTERNAL AREA: 212.1 SQ M / 2,283 SQ FT

| Kitchen / Breakfast Area | $5.9 \text{m} \times 5.5 \text{m}$ | 19'4" × 18'   | Principal Bedroom | 4.8m x 3.4m                        | 15'9" x 11'2"  |
|--------------------------|------------------------------------|---------------|-------------------|------------------------------------|----------------|
| Family Area / Sun Room   | $4.8m \times 3.2m$                 | 15'9" x 10'6" | Bedroom 2         | $4.3 \text{m} \times 3.9 \text{m}$ | 14'1" x 12'9"  |
| Dining Room              | $5.0m \times 3.2m$                 | 16'5" × 10'6" | Bedroom 3         | $4.3 \text{m} \times 3.2 \text{m}$ | 14'1" x 10'6"  |
| Living Room              | $5.9 \text{m} \times 5.3 \text{m}$ | 19'4" × 17'5" | Bedroom 4         | 4.4m x 3.6m                        | 14'5" x 11'10" |