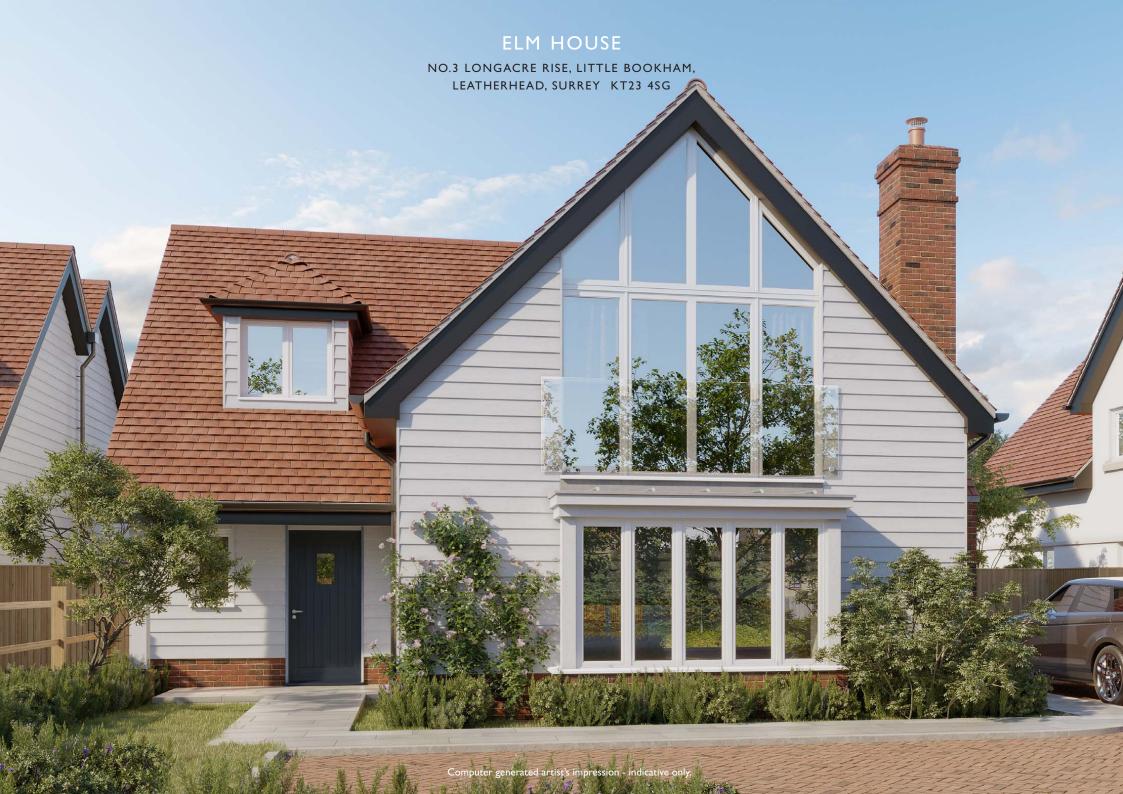

## **ELM HOUSE**

## NO.3 LONGACRE RISE, LITTLE BOOKHAM, LEATHERHEAD, SURREY KT23 4SG

## FOUR BEDROOM DETACHED HOME OVER 2 LEVELS WITH SUN ROOM, LANDSCAPED GARDEN, TERRACE AND PRIVATE DRIVEWAY PARKING.

GROSS INTERNAL AREA: 212.1 SQ M / 2,283 SQ FT

| Kitchen / Breakfast Area | $5.9 \text{m} \times 5.5 \text{m}$ | 19'4" × 18'   | Principal Bedroom | 4.8m x 3.4m                        | 15'9" x 11'2"  |
|--------------------------|------------------------------------|---------------|-------------------|------------------------------------|----------------|
| Family Area / Sun Room   | $4.8m \times 3.2m$                 | 15'9" x 10'6" | Bedroom 2         | $4.3 \text{m} \times 3.9 \text{m}$ | 14'1" x 12'9"  |
| Dining Room              | $5.0m \times 3.2m$                 | 16'5" × 10'6" | Bedroom 3         | $4.3 \text{m} \times 3.2 \text{m}$ | 14'1" x 10'6"  |
| Living Room              | $5.9 \text{m} \times 5.3 \text{m}$ | 19'4" × 17'5" | Bedroom 4         | 4.4m x 3.6m                        | 14'5" x 11'10" |