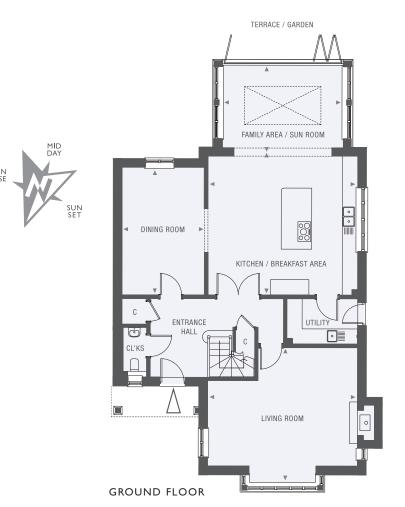

## FOUR BEDROOM DETACHED HOME OVER 2 LEVELS WITH SUN ROOM, LANDSCAPED GARDEN, TERRACE AND PRIVATE DRIVEWAY PARKING.

GROSS INTERNAL AREA: 212.1 SQ M / 2,283 SQ FT

| Kitchen / Breakfast Area | $5.9 \text{m} \times 5.5 \text{m}$ | 19'4" × 18'   | Principal Bedroom | 4.8m x 3.4m                        | 15'9" x 11'2"  |
|--------------------------|------------------------------------|---------------|-------------------|------------------------------------|----------------|
| Family Area / Sun Room   | $4.8m \times 3.2m$                 | 15'9" x 10'6" | Bedroom 2         | $4.3 \text{m} \times 3.9 \text{m}$ | 14'1" x 12'9"  |
| Dining Room              | $5.0m \times 3.2m$                 | 16'5" × 10'6" | Bedroom 3         | $4.3 \text{m} \times 3.2 \text{m}$ | 14'1" x 10'6"  |
| Living Room              | $5.9 \text{m} \times 5.3 \text{m}$ | 19'4" × 17'5" | Bedroom 4         | 4.4m x 3.6m                        | 14'5" x 11'10" |