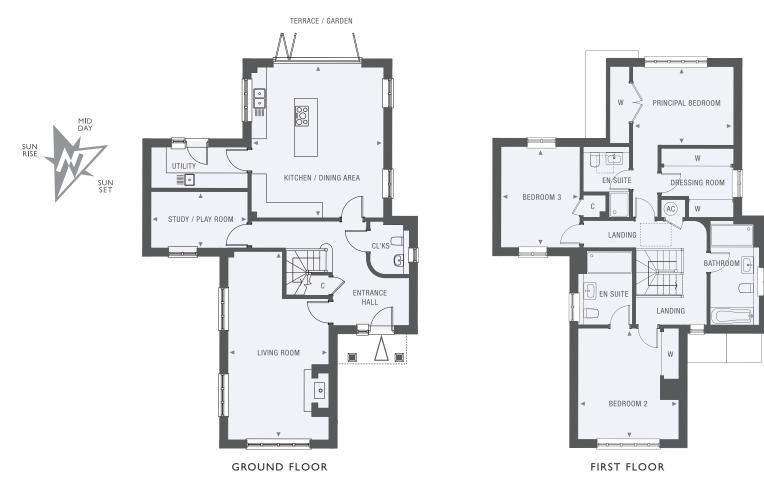

## HAWTHORN HOUSE

## NO.2 LONGACRE RISE, LITTLE BOOKHAM, LEATHERHEAD, SURREY KT23 4SG

## THREE BEDROOM DETACHED HOME OVER 2 LEVELS WITH STUDY, LANDSCAPED GARDEN, TERRACE AND PRIVATE DRIVEWAY PARKING.

## GROSS INTERNAL AREA: 183.2 SQ M / 1,972 SQ FT

| Kitchen / Dining Area | 5.9m x 5.2m | 9'4" x  7' "   | Principal Bedroom | 4.0m x 3.2m | 3' " ×  0'6" |
|-----------------------|-------------|----------------|-------------------|-------------|--------------|
| Study / Play Room     | 3.8m x 2.3m | 12'6" x 7'6"   | Bedroom 2         | 4.2m x 4.0m | 3'9" x  3' " |
| Living Room           | 7.3m x 4.0m | 23'  " x  3' " | Bedroom 3         | 4.0m x 3.1m | 3' " x  0'2" |