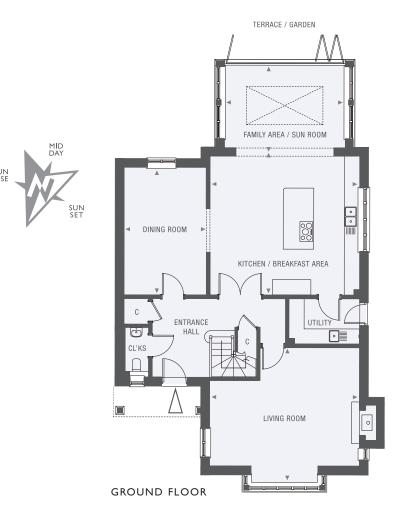

## FOUR BEDROOM DETACHED HOME OVER 2 LEVELS WITH SUN ROOM, LANDSCAPED GARDEN, TERRACE AND PRIVATE DRIVEWAY PARKING.

GROSS INTERNAL AREA: 212.1 SQ M / 2,283 SQ FT

| Kitchen / Breakfast Area | 5.9m x 5.5m                        | 19'4" × 18'   | Principal Bedroom | $4.8m \times 3.4m$                 | 15'9" x 11'2"  |
|--------------------------|------------------------------------|---------------|-------------------|------------------------------------|----------------|
| Family Area / Sun Room   | $4.8 \text{m} \times 3.2 \text{m}$ | 15'9" × 10'6" | Bedroom 2         | $4.3 \text{m} \times 3.9 \text{m}$ | 14'1" x 12'9"  |
| Dining Room              | $5.0m \times 3.2m$                 | 16'5" × 10'6" | Bedroom 3         | $4.3 \text{m} \times 3.2 \text{m}$ | 14'1" x 10'6"  |
| Living Room              | 5.9m x 5.3m                        | 19'4" x 17'5" | Bedroom 4         | 4.4m x 3.6m                        | 14'5" x 11'10" |