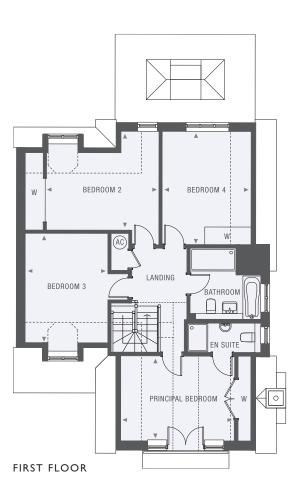

## FOUR BEDROOM DETACHED HOME OVER 2 LEVELS WITH SUN ROOM, LANDSCAPED GARDEN, TERRACE AND PRIVATE DRIVEWAY PARKING.

GROSS INTERNAL AREA: 212.1 SQ M / 2,283 SQ FT

| Kitchen / Breakfast Area | 5.9m x 5.5m                        | 19'4" × 18'   | Principal Bedroom | $4.8m \times 3.4m$                 | 15'9" x 11'2"  |
|--------------------------|------------------------------------|---------------|-------------------|------------------------------------|----------------|
| Family Area / Sun Room   | $4.8 \text{m} \times 3.2 \text{m}$ | 15'9" × 10'6" | Bedroom 2         | $4.3 \text{m} \times 3.9 \text{m}$ | 14'1" x 12'9"  |
| Dining Room              | $5.0m \times 3.2m$                 | 16'5" × 10'6" | Bedroom 3         | $4.3 \text{m} \times 3.2 \text{m}$ | 14'1" x 10'6"  |
| Living Room              | 5.9m x 5.3m                        | 19'4" x 17'5" | Bedroom 4         | 4.4m x 3.6m                        | 14'5" x 11'10" |