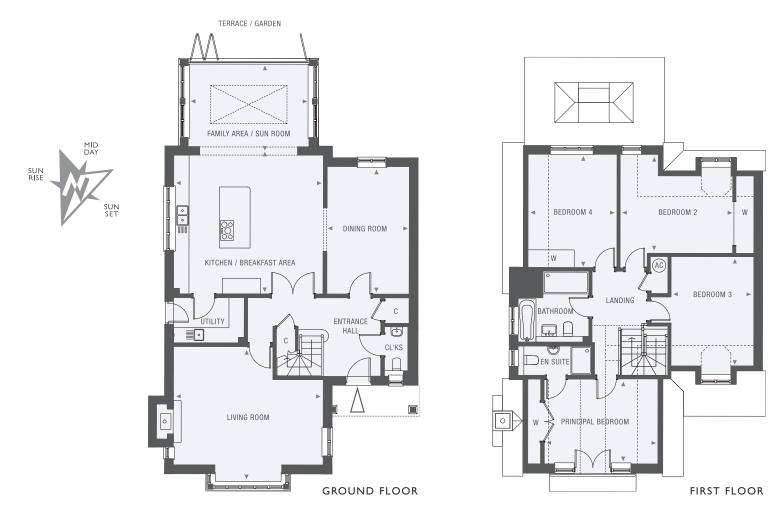

## FOUR BEDROOM DETACHED HOME OVER 2 LEVELS WITH SUN ROOM, LANDSCAPED GARDEN, TERRACE AND PRIVATE DRIVEWAY PARKING.

GROSS INTERNAL AREA: 212.1 SQ M / 2,283 SQ FT

| Kitchen / Breakfast Area | 5.9m x 5.5m | 9'4" x  8'    | Principal Bedroom | 4.8m x 3.4m | 5'9" x   '2"  |
|--------------------------|-------------|---------------|-------------------|-------------|---------------|
| Family Area / Sun Room   | 4.8m x 3.2m | 15'9" x 10'6" | Bedroom 2         | 4.3m x 3.9m | 4' " x  2'9"  |
| Dining Room              | 5.0m x 3.2m | 16'5" x 10'6" | Bedroom 3         | 4.3m x 3.2m | 4' " x  0'6"  |
| Living Room              | 5.9m x 5.3m | 19'4" x 17'5" | Bedroom 4         | 4.4m x 3.6m | 4'5" x   ' 0" |

Drawings are not to scale and indicative only. All dimensions are approximate and follow the room arrows.