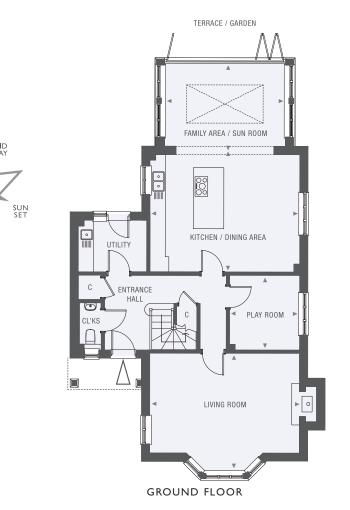

## **BIRCH HOUSE**

## NO.5 LONGACRE RISE, LITTLE BOOKHAM, LEATHERHEAD, SURREY KT23 4SG

THREE / FOUR BEDROOM DETACHED HOME OVER 2 LEVELS WITH SUN ROOM LANDSCAPED GARDEN, TERRACE AND PRIVATE DRIVEWAY PARKING.

GROSS INTERNAL AREA: 180.1 SQ M / 1,939 SQ FT

| Kitchen / Dining Area  | 5.9m x 4.6m | 19'4" x 15'1"   | Principal Bedroom | 4.8m x 3.8m                            | 15'9" x 12'6" |
|------------------------|-------------|-----------------|-------------------|----------------------------------------|---------------|
| Family Area / Sun Room | 4.8m x 3.2m | 15'9" x 10'6"   | Bedroom 2         | $5.1 \mathrm{m} \times 2.7 \mathrm{m}$ | 16'9" × 8'10" |
| Play Room              | 3.0m x 2.8m | 9'11" x 9'2"    | Bedroom 3         | 3.6m x 2.9m                            | 11'10" × 9'6" |
| Living Room            | 5.9m x 4.5m | 19' 4" x 14' 9" | Study / Bedroom 4 | $3.8 \text{m} \times 2.2 \text{m}$     | 12'6" × 7'3"  |