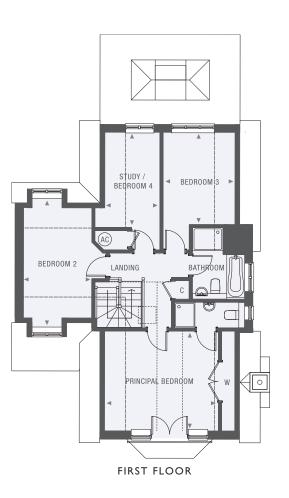

## **BIRCH HOUSE**

## NO.5 LONGACRE RISE, LITTLE BOOKHAM, LEATHERHEAD, SURREY KT23 4SG

THREE / FOUR BEDROOM DETACHED HOME OVER 2 LEVELS WITH SUN ROOM LANDSCAPED GARDEN, TERRACE AND PRIVATE DRIVEWAY PARKING.

GROSS INTERNAL AREA: 180.1 SQ M / 1,939 SQ FT

| Kitchen / Dining Area  | 5.9m x 4.6m | 19'4" x 15'1"   | Principal Bedroom | 4.8m x 3.8m                            | 15'9" x 12'6" |
|------------------------|-------------|-----------------|-------------------|----------------------------------------|---------------|
| Family Area / Sun Room | 4.8m x 3.2m | 15'9" x 10'6"   | Bedroom 2         | $5.1 \mathrm{m} \times 2.7 \mathrm{m}$ | 16'9" × 8'10" |
| Play Room              | 3.0m x 2.8m | 9'11" x 9'2"    | Bedroom 3         | 3.6m x 2.9m                            | 11'10" × 9'6" |
| Living Room            | 5.9m x 4.5m | 19' 4" x 14' 9" | Study / Bedroom 4 | $3.8 \text{m} \times 2.2 \text{m}$     | 12'6" × 7'3"  |