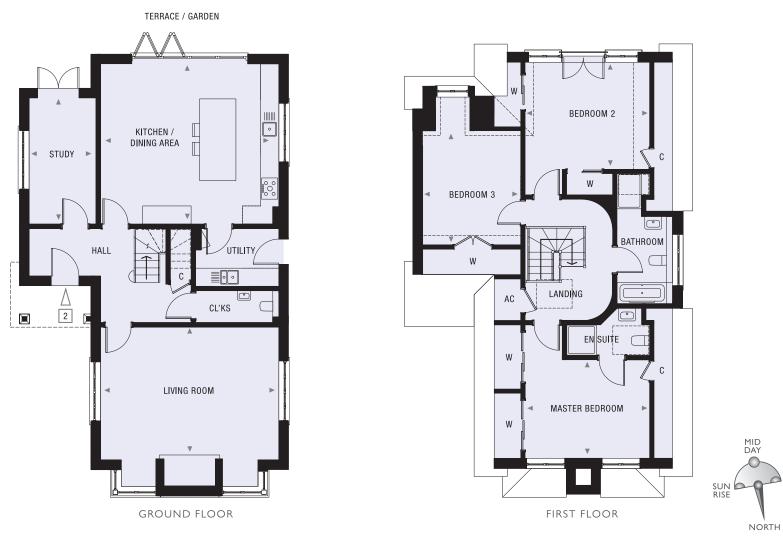

## SPURREY - No.2 FIRCROFT PLACE

THREE BEDROOM DETACHED HOME OVER 2 LEVELS WITH PRIVATE LANDSCAPED TERRACE/GARDEN AND PARKING. GROSS INTERNAL AREA: 162 SQ M / 1,745 SQ FT

SUN SET

| Dimensions            | Metric      | Imperial      | Dimensions     | Metric      | Imperial        |
|-----------------------|-------------|---------------|----------------|-------------|-----------------|
| Kitchen / Dining Area | 5.9m x 5.3m | 19'3" x 17'3" | Master Bedroom | 4.1m x 3.3m | 13'5" x 10'10"  |
| Study                 | 2.2m x 4.2m | 7'7" x 13'9"  | Bedroom 2      | 4.1m x 3.5m | 13'5" x 11'6"   |
| Living Room           | 5.9m x 4.4m | 19'3" x 14'5" | Bedroom 3      | 3.8m x 3.3m | 12'5 " x 10'10" |

Drawings are not to scale and indicative only. All dimensions are approximate and are represented by the room arrows positioned in the respective rooms.