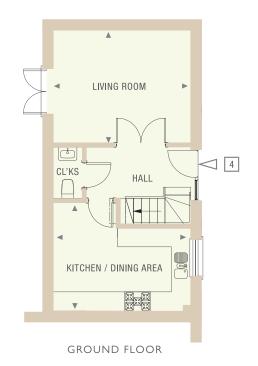

## No.4 - COACH HOUSE

TWO-BEDROOM HOUSE WITH PRIVATE LANDSCAPED TERRACE/GARDEN AND OFF-STREET PARKING GROSS INTERNAL AREA: 75.25 SQ M / 808 SQ FT

TERRACE / GARDEN

FIRST FLOOR

| Dimensions | Metric | Imperial | Dimensions |
|------------|--------|----------|------------|

| Dimensions            | Metric      | Imperial       | Dimensions     | Metric      | Imperial       |
|-----------------------|-------------|----------------|----------------|-------------|----------------|
| Kitchen / Dining Area | 4.3m x 3.3m | 14'1" x 10'10" | Master Bedroom | 4.3m x 3.5m | 14'1" x 11'10" |
| Living Room           | 4.3m x 3.5m | 14'1" x 11'10" | Bedroom 2      | 4.3m x 2.5m | 14'1" x 8'2"   |