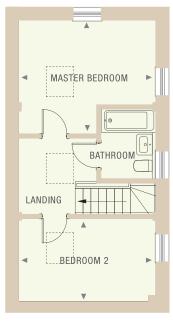

## No.4 - COACH HOUSE

TWO-BEDROOM HOUSE WITH PRIVATE LANDSCAPED TERRACE/GARDEN AND OFF-STREET PARKING GROSS INTERNAL AREA: 75.25 SQ M / 808 SQ FT

TERRACE / GARDEN

FIRST FLOOR

| Dimensions | Metric | Imperial | Dimensions |
|------------|--------|----------|------------|

| Dimensions            | Metric      | Imperial       | Dimensions     | Metric      | Imperial       |
|-----------------------|-------------|----------------|----------------|-------------|----------------|
| Kitchen / Dining Area | 4.3m x 3.3m | 14'1" x 10'10" | Master Bedroom | 4.3m x 3.5m | 14'1" x 11'10" |
| Living Room           | 4.3m x 3.5m | 14'1" x 11'10" | Bedroom 2      | 4.3m x 2.5m | 14'1" x 8'2"   |