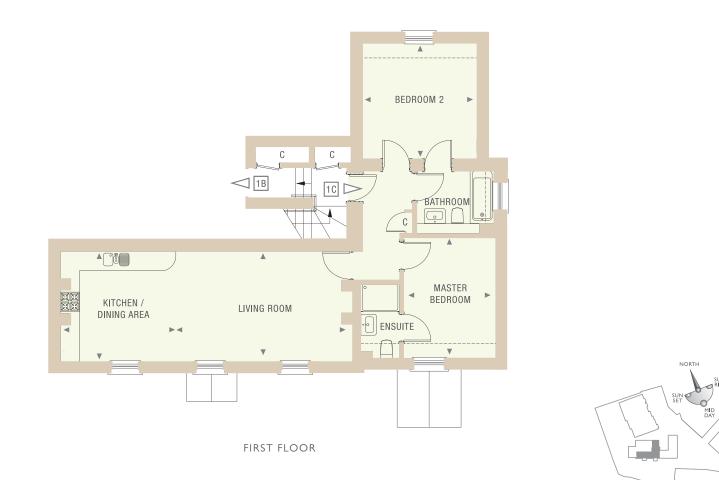

## No.I APARTMENT C - CONVERSION APARTMENT

TWO-BEDROOM FIRST FLOOR APARTMENT WITH OFF-STREET PARKING GROSS INTERNAL AREA: 68.8 SQ M / 740 SQ FT

| Dimens   | nsions Metric               | Imperial      | Dimensions     | Metric      | Imperial      |
|----------|-----------------------------|---------------|----------------|-------------|---------------|
| Kitchen  | n / Dining Area 3.5m x 3.5m | 11'6" x 11'6" | Master Bedroom | 2.8m x 3.7m | 9'2" x 12'2"  |
| Living F | Room 5.1m x 3.5m            | 16'8" x 11'6" | Bedroom 2      | 3.5m x 3.5m | 11'6" x 11'6" |

Drawings are not to scale and indicative only. All dimensions are approximate and are represented by the room arrows positioned in the respective rooms.