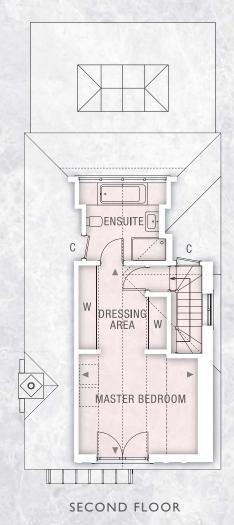

## FOUR BEDROOM DETACHED HOME OVER 3-LEVELS WITH PRIVATE DRIVEWAY, PARKING AND LANDSCAPED REAR GARDEN

| Dimensions            | Metric Im     | perial         | Dimensions | Metric Imperial            | Dimensions     | Metric Im   | perial        |
|-----------------------|---------------|----------------|------------|----------------------------|----------------|-------------|---------------|
| Kitchen / Dining Roor | n 5.4m x 3.9m | 17'9" x 12'10" | Bedroom 2  | 2.9m x 3.3m 9'6" x 10'10"  | Master Bedroom | 4.0m x 6.4m | 13'1" x 21'0" |
| Family Room           | 5.4m x 3.9m   | 17'9" x 12'10" | Bedroom 3  | 3.1m x 3.6m 10'2" x 11'10" |                |             |               |
| Drawing Room          | 3 3m y 5 1m   | 10'10" v 16'9" | Redroom 4  | 2 2m y 3 1m 7'3" y 10'2"   |                |             |               |

Gross Internal Area: 152 sq m / 1636 sq ft