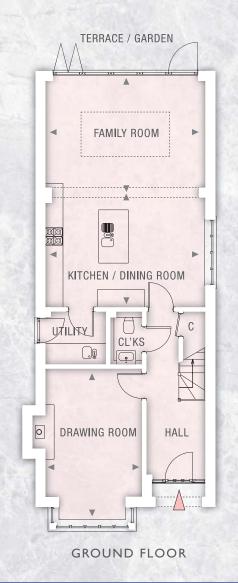

## FOUR BEDROOM DETACHED HOME OVER 3-LEVELS WITH PRIVATE DRIVEWAY, PARKING AND LANDSCAPED REAR GARDEN

| Dimensions            | Metric Im     | perial         | Dimensions | Metric Imperial            | Dimensions     | Metric Im   | perial        |
|-----------------------|---------------|----------------|------------|----------------------------|----------------|-------------|---------------|
| Kitchen / Dining Roor | n 5.4m x 3.9m | 17'9" x 12'10" | Bedroom 2  | 2.9m x 3.3m 9'6" x 10'10"  | Master Bedroom | 4.0m x 6.4m | 13'1" x 21'0" |
| Family Room           | 5.4m x 3.9m   | 17'9" x 12'10" | Bedroom 3  | 3.1m x 3.6m 10'2" x 11'10" |                |             |               |
| Drawing Room          | 3 3m y 5 1m   | 10'10" v 16'9" | Redroom 4  | 2 2m y 3 1m 7'3" y 10'2"   |                |             |               |

Gross Internal Area: 152 sq m / 1636 sq ft