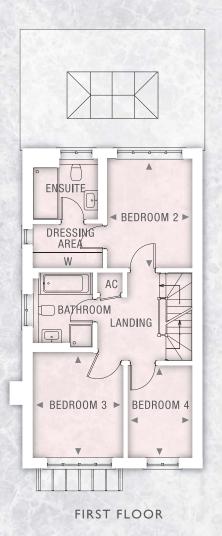

## FOUR BEDROOM DETACHED HOME OVER 3-LEVELS WITH PRIVATE DRIVEWAY, PARKING AND LANDSCAPED REAR GARDEN

| Dimensions            | Metric Im     | perial         | Dimensions | Metric Imperial            | Dimensions     | Metric Im   | perial        |
|-----------------------|---------------|----------------|------------|----------------------------|----------------|-------------|---------------|
| Kitchen / Dining Roor | n 5.4m x 3.9m | 17'9" x 12'10" | Bedroom 2  | 2.9m x 3.3m 9'6" x 10'10"  | Master Bedroom | 4.0m x 6.4m | 13'1" x 21'0" |
| Family Room           | 5.4m x 3.9m   | 17'9" x 12'10" | Bedroom 3  | 3.1m x 3.6m 10'2" x 11'10" |                |             |               |
| Drawing Room          | 3 3m y 5 1m   | 10'10" v 16'9" | Redroom 4  | 2 2m y 3 1m 7'3" y 10'2"   |                |             |               |

Gross Internal Area: 152 sq m / 1636 sq ft