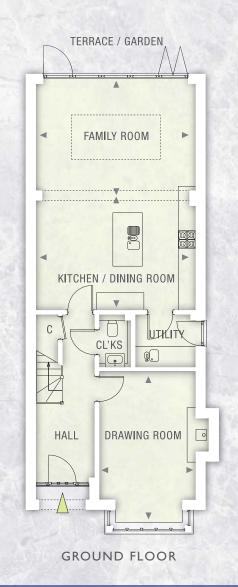

## No.1 BEECH GROVE

## FOUR BEDROOM SEMI-DETACHED HOME OVER 3-LEVELS WITH SHARED DRIVEWAY, PRIVATE PARKING AND LANDSCAPED REAR GARDEN

| Dimensions            | Metric Imperial              | Dimensions | Metric Imperial            | Dimensions     | Metric Imperial           |
|-----------------------|------------------------------|------------|----------------------------|----------------|---------------------------|
| Kitchen / Dining Room | n 5.4m x 3.9m 17'9" x 12'10" | Bedroom 2  | 2.9m x 3.3m 9'6" x 10'10"  | Master Bedroom | 4.0m x 6.4m 13'1" x 21'0" |
| Family Room           | 5.4m x 3.9m 17'9" x 12'10"   | Bedroom 3  | 3.1m x 3.6m 10'2" x 11'10" |                |                           |
| Drawing Room          | 3.3m x 5.1m 10'10" x 16'9"   | Bedroom 4  | 2.2m x 3.1m 7'3" x 10'2"   |                |                           |

Gross Internal Area: 152 sq m / 1636 sq ft