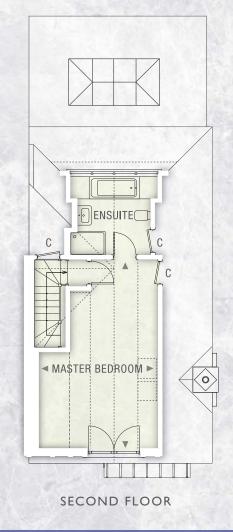

## No.1 BEECH GROVE

## FOUR BEDROOM SEMI-DETACHED HOME OVER 3-LEVELS WITH SHARED DRIVEWAY, PRIVATE PARKING AND LANDSCAPED REAR GARDEN

| Dimensions            | Metric Imperial              | Dimensions | Metric Imperial            | Dimensions     | Metric Imperial           |
|-----------------------|------------------------------|------------|----------------------------|----------------|---------------------------|
| Kitchen / Dining Room | n 5.4m x 3.9m 17'9" x 12'10" | Bedroom 2  | 2.9m x 3.3m 9'6" x 10'10"  | Master Bedroom | 4.0m x 6.4m 13'1" x 21'0" |
| Family Room           | 5.4m x 3.9m 17'9" x 12'10"   | Bedroom 3  | 3.1m x 3.6m 10'2" x 11'10" |                |                           |
| Drawing Room          | 3.3m x 5.1m 10'10" x 16'9"   | Bedroom 4  | 2.2m x 3.1m 7'3" x 10'2"   |                |                           |

Gross Internal Area: 152 sq m / 1636 sq ft