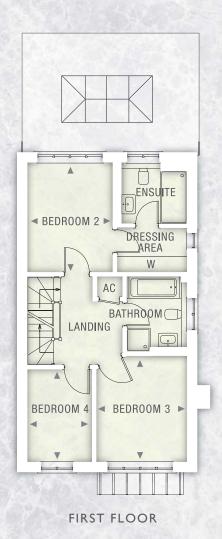

## No.1 BEECH GROVE

## FOUR BEDROOM SEMI-DETACHED HOME OVER 3-LEVELS WITH SHARED DRIVEWAY, PRIVATE PARKING AND LANDSCAPED REAR GARDEN

| Dimensions            | Metric Imperial              | Dimensions | Metric Imperial            | Dimensions     | Metric Imperial           |
|-----------------------|------------------------------|------------|----------------------------|----------------|---------------------------|
| Kitchen / Dining Room | n 5.4m x 3.9m 17'9" x 12'10" | Bedroom 2  | 2.9m x 3.3m 9'6" x 10'10"  | Master Bedroom | 4.0m x 6.4m 13'1" x 21'0" |
| Family Room           | 5.4m x 3.9m 17'9" x 12'10"   | Bedroom 3  | 3.1m x 3.6m 10'2" x 11'10" |                |                           |
| Drawing Room          | 3.3m x 5.1m 10'10" x 16'9"   | Bedroom 4  | 2.2m x 3.1m 7'3" x 10'2"   |                |                           |

Gross Internal Area: 152 sq m / 1636 sq ft