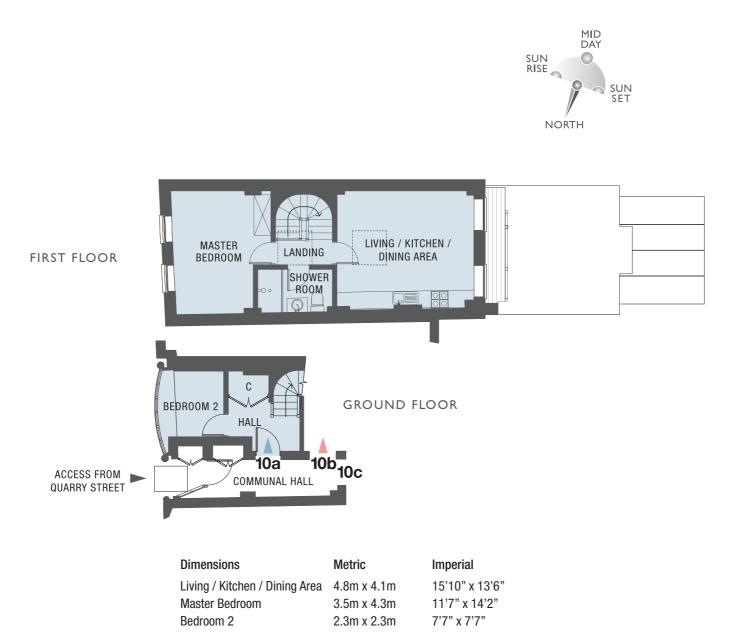

#### 10 QUARRY STREET APARTMENT 10a

TWO BEDROOM DUPLEX APARTMENT

Gross Internal Area: 51 sq m / 550 sq ft