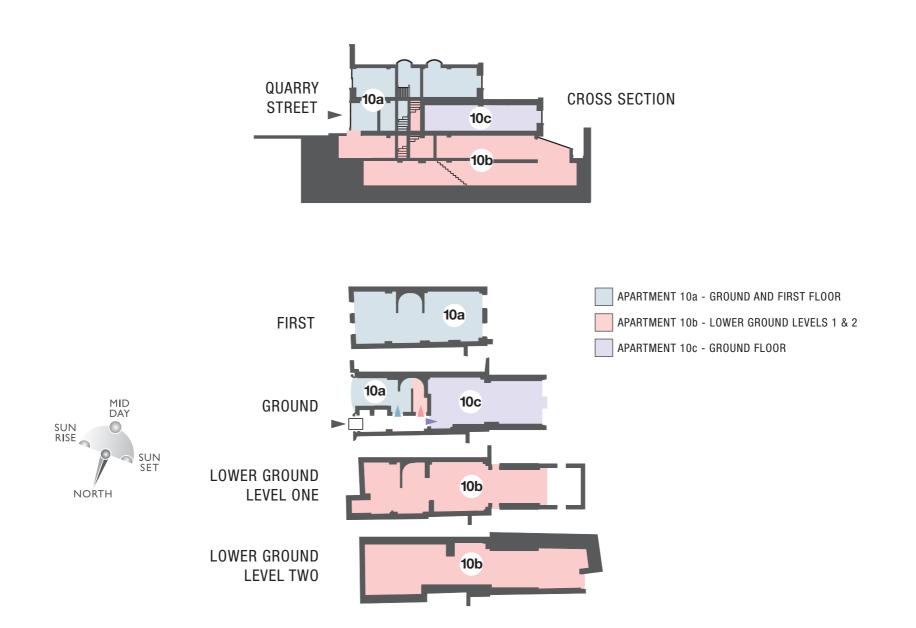

### **IO QUARRY STREET**

PROPERTY POSITIONS

#### 10 QUARRY STREET APARTMENT 10a

TWO BEDROOM DUPLEX APARTMENT

Gross Internal Area: 51 sq m / 550 sq ft

### 10 QUARRY STREET APARTMENT 10b

TWO BEDROOM DUPLEX APARTMENT

| Kitchen / Breakfast Area      | 4.5m x 4.2m | 14'10" x 13'10" | Master Bedroom | 5.6m x 3.1m | 18'6" x 10'3" |
|-------------------------------|-------------|-----------------|----------------|-------------|---------------|
| Dining Area                   | 5.7m x 2.3m | 18'10" x 7'7"   | Bedroom 2      | 2.9m x 4.2m | 9'7" x 13'1"  |
| Library / Study / Living Area | 8.1m x 3.3m | 26'9" x 10'11"  |                |             |               |

Gross Internal Area: 111.5 sq m / 1200 sq ft

### 10 QUARRY STREET APARTMENT 10c

#### STUDIO APARTMENT

| Dimensions            | Metric      | Imperial        |
|-----------------------|-------------|-----------------|
| Living / Bedroom Area | 4.2m x 3.6m | 13'10" x 11'11" |
| Kitchen / Dining Area | 3.4m x 3.8m | 11'3" x 12'6"   |

Gross Internal Area: 35.4 sq m / 380 sq ft