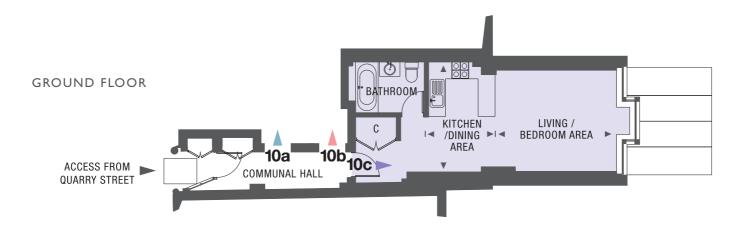

#### STUDIO APARTMENT

| Dimensions            | Metric      | Imperial        |
|-----------------------|-------------|-----------------|
| Living / Bedroom Area | 4.2m x 3.6m | 13'10" x 11'11" |
| Kitchen / Dining Area | 3.4m x 3.8m | 11'3" x 12'6"   |

Gross Internal Area: 35.4 sq m / 380 sq ft