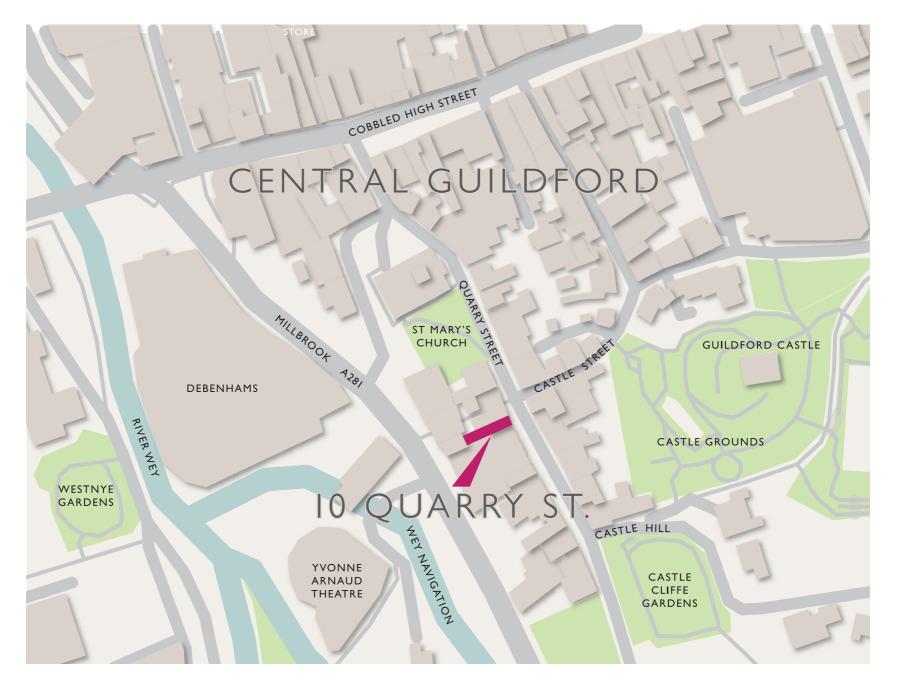

d with its latest collection of homes, which enjoy a highly privileged location. Watched over by the ruins of the Royal Castle, many of the development's surrounding buildings still have a Medieval core, fronted by handsome Georgian façades. Yet, within a few hundred yards of this timeless backwater, you reach the hustle & bustle of the towns attractive cobbled High Street. Here you will find an eclectic mix of department stores, boutiques, eateries, coffee bars and pubs.

> 10 Quarry Street is the perfect fusion of old and new. Latchmere has managed to retain the elegant Georgian exterior, whilst masterfully re-working the interior to develop just three individual, stylish and contemporary living spaces, two of which enjoy westerly views.



## **IO QUARRY STREET**

#### LOCATION PLAN





### **IO QUARRY STREET**

PROPERTY POSITIONS



#### 10 QUARRY STREET APARTMENT 10a

TWO BEDROOM DUPLEX APARTMENT



Gross Internal Area: 51 sq m / 550 sq ft

### 10 QUARRY STREET APARTMENT 10b

TWO BEDROOM DUPLEX APARTMENT



| Kitchen / Breakfast Area      | 4.5m x 4.2m | 14'10" x 13'10" | Master Bedroom | 5.6m x 3.1m | 18'6" x 10'3" |
|-------------------------------|-------------|-----------------|----------------|-------------|---------------|
| Dining Area                   | 5.7m x 2.3m | 18'10" x 7'7"   | Bedroom 2      | 2.9m x 4.2m | 9'7" x 13'1"  |
| Library / Study / Living Area | 8.1m x 3.3m | 26'9" x 10'11"  |                |             |               |

Gross Internal Area: 111.5 sq m / 1200 sq ft

### 10 QUARRY STREET APARTMENT 10c

#### STUDIO APARTMENT





| Dimensi