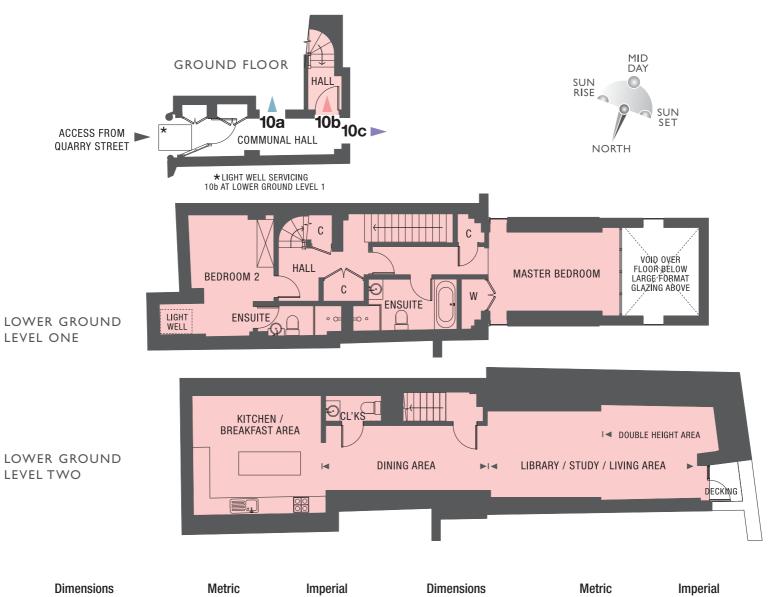

### 10 QUARRY STREET APARTMENT 10b

TWO BEDROOM DUPLEX APARTMENT

| Kitchen / Breakfast Area      | 4.5m x 4.2m | 14'10" x 13'10" | Master Bedroom | 5.6m x 3.1m | 18'6" x 10'3" |
|-------------------------------|-------------|-----------------|----------------|-------------|---------------|
| Dining Area                   | 5.7m x 2.3m | 18'10" x 7'7"   | Bedroom 2      | 2.9m x 4.2m | 9'7" x 13'1"  |
| Library / Study / Living Area | 8.1m x 3.3m | 26'9" x 10'11"  |                |             |               |

Gross Internal Area: 111.5 sq m / 1200 sq ft