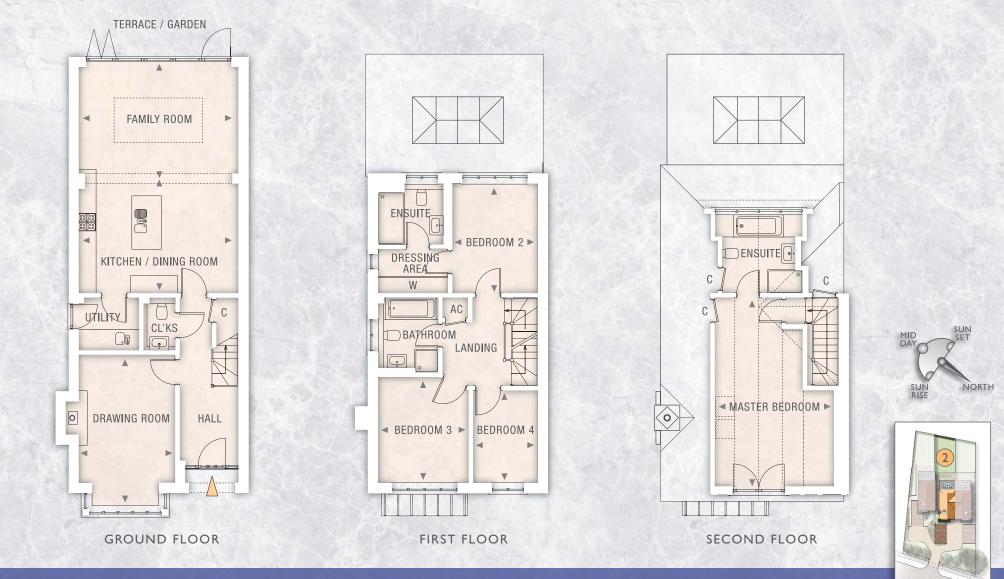

## No.2 BEECH GROVE

FOUR BEDROOM SEMI-DETACHED HOME OVER 3-LEVELS WITH SHARED DRIVEWAY, PRIVATE PARKING AND LANDSCAPED REAR GARDEN

| Dimensions            | Metric Imperial              | Dimensions | Metric Imperial            | Dimensions     | Metric Imperial           |
|-----------------------|------------------------------|------------|----------------------------|----------------|---------------------------|
| Kitchen / Dining Rooi | m 5.4m x 3.9m 17'9" x 12'10" | Bedroom 2  | 2.9m x 3.3m 9'6" x 10'10"  | Master Bedroom | 4.0m x 6.4m 13'1" x 21'0" |
| Family Room           | 5.4m x 3.9m 17'9" x 12'10"   | Bedroom 3  | 3.1m x 3.6m 10'2" x 11'10" |                |                           |
| Drawing Room          | 3.3m x 5.1m 10'10" x 16'9"   | Bedroom 4  | 2.2m x 3.1m 7'3" x 10'2"   |                |                           |

Gross Internal Area: 152 sq m / 1636 sq ft

Drawings are not to scale and indicative only. All dimensions are approximate and are represented by the room arrows positioned in the respective rooms.